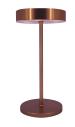

**Bonsoir Or** Bright gold anodised lamp

**Bonsoir Bronze** Bronze anodised lamp

**Bonsoir Noir** Sanded Black powder coated lamp

# BONSOIR!

A 100% metal lamp with downlighting only. The printed bottom is customizable. Several finishes available.

- 1 BONSOIR Black sanded Powder coating and bright gold anodised lampshade
- 2 BONSOIR Black sanded powder coated
- 3 BONSOIR Bronze anodisation
- 4 BONSOIR Mat Gold anodisation
- 5 BONSOIR white powder coated
- 6 BONSOIR bright gold anodisation