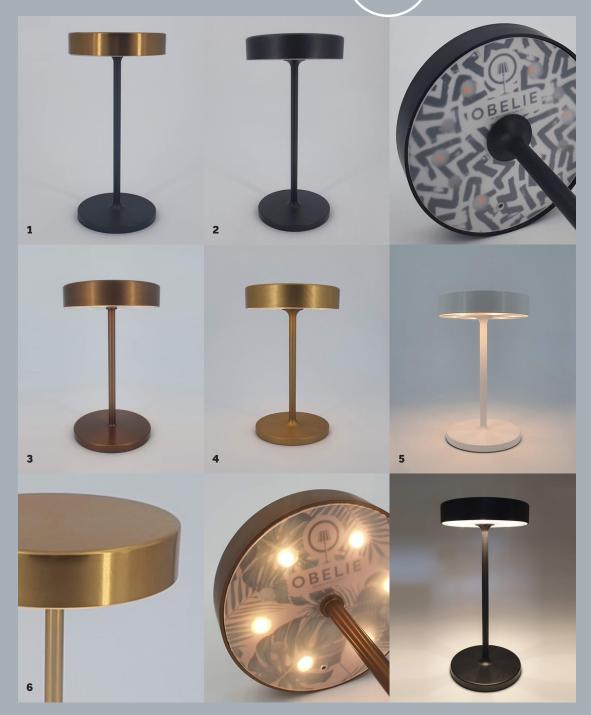

# BONSOIR!

A 100% metal lamp with downlighting only. The printed bottom is customizable. Several finishes available.

- 1 BONSOIR Black sanded Powder coating and bright gold anodised lampshade
- 2 BONSOIR Black sanded powder coated
- 3 BONSOIR Bronze anodisation
- 4 BONSOIR Mat Gold anodisation
- 5 BONSOIR white powder coated
- 6 BONSOIR bright gold anodisation