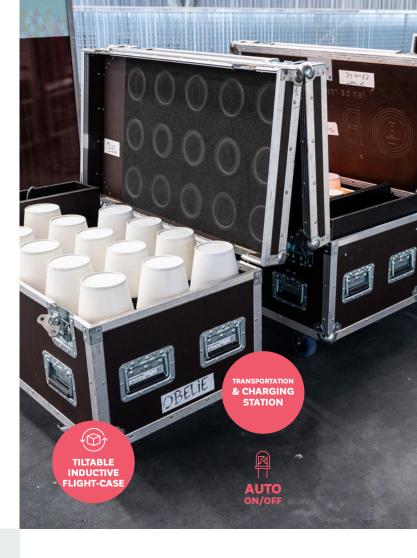

## FLIGHT-CASE WITH INDUCTIVE CHARGING

Charging by **induction** avoids manipulations that weaken the cables or connectors. The implementation is easy (I put the lamp on the table, it works), **the storage** is fast (I store, it charges).

We provide a **2 in 1 solution**: flight-case transport **tiltable** case that also acts as a charging station. 1 plug to connect, it's 15 lamps charged!