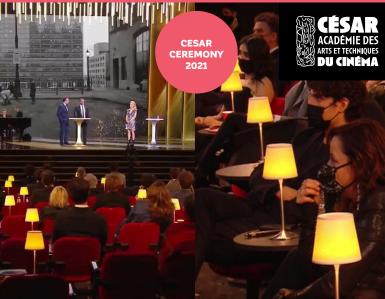

### REMOTE CONTROLLED LAMPS

Our lamps **equipped with Wifi receiver** can be controlled at distance by a DMX console in the control room or by a remote control or via a Smartphone/Tablet application: change colors, lighting scenarios and sequences, luminous power... A truly dazzling option!

Jean-Luc **Lighting Technician, Toulouse (31)** 

Villa-Savoye brings a neat and personalised finish to the dinners where we work. The remote DMX control is an asset to set the scene, the entrance of the guests or to entertain between 2 meals, with great ease.

Mickaël **Novelty, Grand Ouest** 

We fitted our room with Obélie lamps equipped with the remote control module. Thus we can modulate the lighting atmosphere table by table, create effects to accompany the show... It's magical!