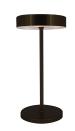

**Bonsoir Or** Bright gold anodised lamp

**Bonsoir Bronze** Bronze anodised lamp

**Bonsoir Noir** Sanded Black powder coated lamp

# BONSOIR!

A 100% metal lamp with downlighting only. The printed bottom is customizable. Several finishes available.

- 1 BONSOIR Black sanded Powder coating and bright gold anodised lampshade
- 2 BONSOIR Black sanded powder coated
- 3 BONSOIR Bronze anodisation
- 4 BONSOIR Mat Gold anodisation
- 5 BONSOIR white powder coated
- 6 BONSOIR bright gold anodisation