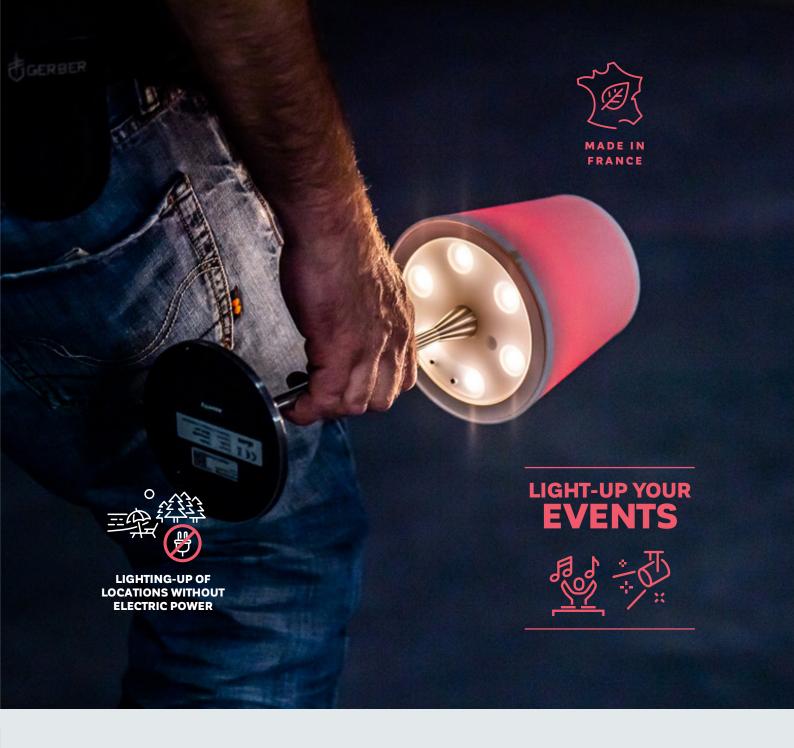

# CORDLESS LAMPS FOR EVENTS

We manufacture **premium cordless lamps** with dual LED lighting (economical and durable). Customizable colored light in the diffuser and indirect lighting under the diffuser.

Our advantage... **induction charging** on a standard or customized charging base. The lamp turns off automatically while charging but keeps the last settings in memory. Controllable by switch or remotely, it's your choice!

**The indirect light** does not dazzle and creates a warm atmosphere that favors the tête-à-tête. Heavy, solid stainless steel lamp, wind and waterresistant. Easy to clean with a a damp cloth.

### WITHSTANDS ULTRA-INTENSIVE USE

Our lamps are designed for **intensive professional use**. The choice of LiFePO4 batteries allows 3x more charge cycles than a Li-ion battery. The PCB specification has been done in France, and the assembly is also done in the country. The lamp stand are machined, the assembly is of quality, the whole lamp is designed to last for long!

#### **TESTIMONIALS**

Thanks to Obélie wireless lamps and a few battery-powered «black box» type projectors, we are able to provide lighting for dinners in unusual places without electricity, in the middle of the countryside, it's phenomenal! Any person can set up everything in record time.