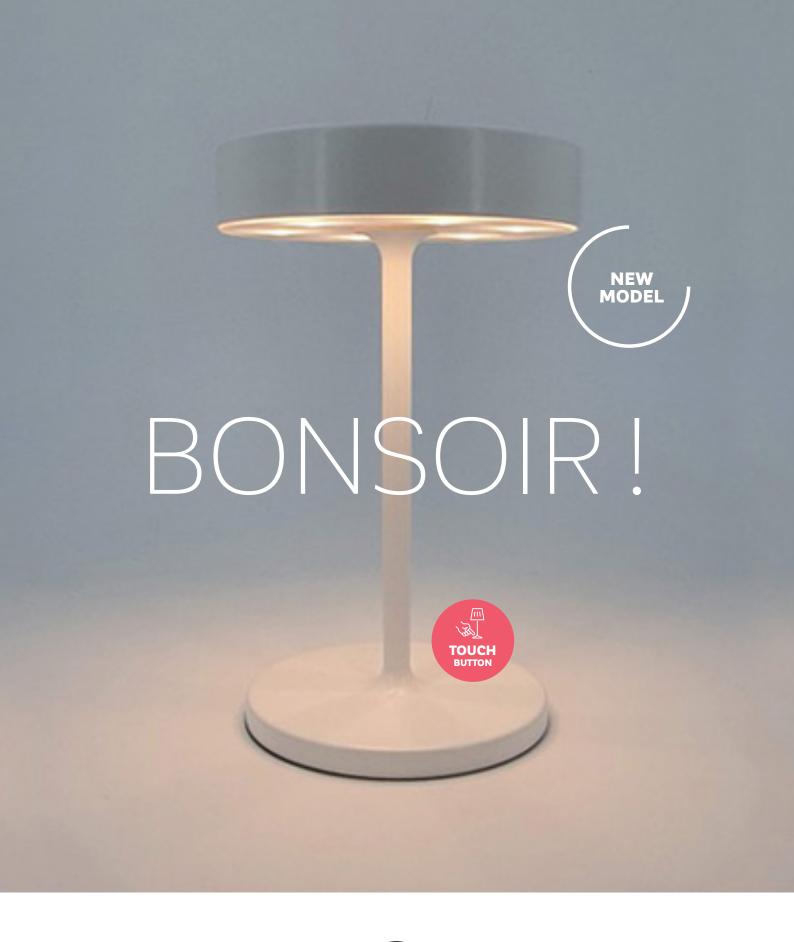

# BONSOIR!

A 100% metal lamp with downlighting only. The printed bottom is customizable. Several finishes available.

- 1 BONSOIR Black sanded Powder coating and bright gold anodised lampshade
- 2 BONSOIR Black sanded powder coated
- 3 BONSOIR Bronze anodisation
- 4 BONSOIR Mat Gold anodisation
- 5 BONSOIR white powder coated
- 6 BONSOIR bright gold anodisation

**Bonsoir Or** Bright gold anodised lamp

**Bonsoir Bronze** Bronze anodised lamp

**Bonsoir Noir** Sanded Black powder coated lamp