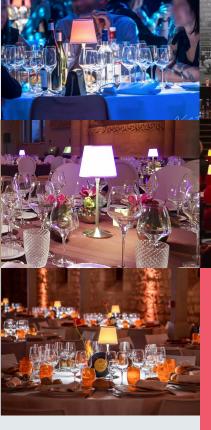

#### **TESTIMONIALS**

Thanks to Obélie wireless lamps and a few battery-powered «black box» type projectors, we are able to provide lighting for dinners in unusual places without electricity, in the middle of the countryside, it's phenomenal! Any person can set up everything in record time.

Jean-Luc **Lighting Technician, Toulouse (31)** 

Villa-Savoye brings a neat and personalised finish to the dinners where we work. The remote DMX control is an asset to set the scene, the entrance of the guests or to entertain between 2 meals, with great ease.

Mickaël **Novelty, Grand Ouest** 

We fitted our room with Obélie lamps equipped with the remote control module. Thus we can modulate the lighting atmosphere table by table, create effects to accompany the show... It's magical!