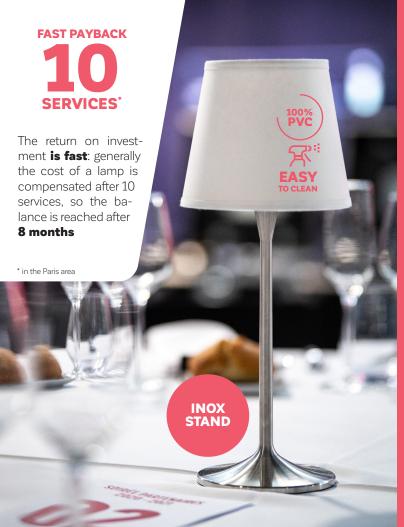

**The indirect light** does not dazzle and creates a warm atmosphere that favors the tête-à-tête. Heavy, solid stainless steel lamp, wind and waterresistant. Easy to clean with a a damp cloth.

### WITHSTANDS ULTRA-INTENSIVE USE

Our lamps are designed for **intensive professional use**. The choice of LiFePO4 batteries allows 3x more charge cycles than a Li-ion battery. The PCB specification has been done in France, and the assembly is also done in the country. The lamp stand are machined, the assembly is of quality, the whole lamp is designed to last for long!