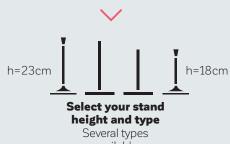

#### CUSTOMIZE YOUR OWN MODEL

Various types available

Choose a lampshade design

Several designs available

available

DUAL ORIENTATION OF LIGHT