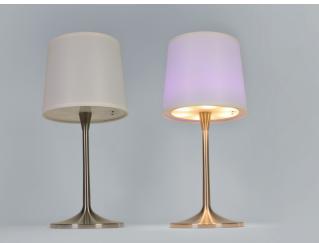

# CORDLESS LAMPS FOR EVENTS

We manufacture **premium cordless lamps** with dual LED lighting (economical and durable). Customizable colored light in the diffuser and indirect lighting under the diffuser.

**The indirect light** does not dazzle and creates a warm atmosphere that favors the tête-à-tête. Heavy, solid stainless steel lamp, wind and waterresistant. Easy to clean with a a damp cloth.